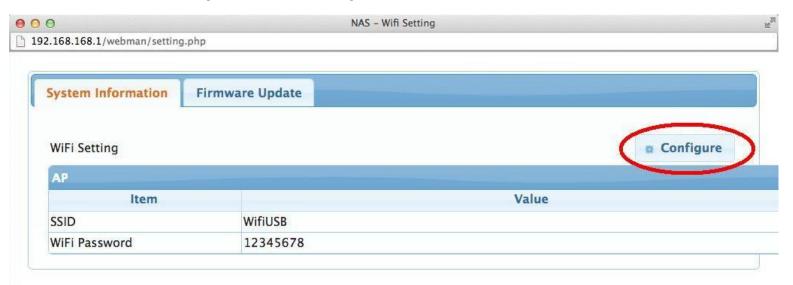

#### **Settings List**

Here you can access to change the SSID or password. Also, you can update the firmware.