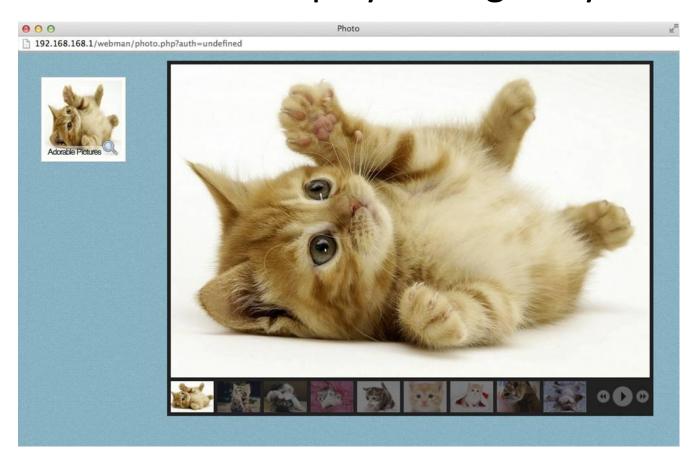

ter
- 3. Navigating the files on a mobile interface
- 4. How the Wi-Cap can be used
- 5. Support and Contact information



#### **Getting Started**

- Turn on the Wi-Cap by holding the large button for at least 1.5 seconds.
  Wait for the light to turn solid blue.
- 2. Open the wireless network list on your device and choose Wi-Cap.
- 3. Enter your password to access the Wi-Cap's wireless network.

The Super Talent Wi-Cap is now connected to your device and ready for your to access the data.



#### Navigating with a Computer Interface

#### Open a browser.





## Navigation Menu on a computer interface.

From left to right:

Settings

**Photos** 

Files

Music

Video





#### Click an icon to view the data in that list.

This is the file list.





# Photo list displays as a gallery.





## If you click an empty list it will show this:





#### **Settings List**

Here you can access to change the SSID or password. Also, you can update the firmware.





## Navigating with a Mobile Interface

Open a browser.





#### Navigation menu on a mobile interface.





#### Click an icon to view the data in that list.

This is the file list.





Data can be easily previewed and downloaded.







#### The Super Talent Wi-Cap can be used for:

- Projects
- Sharing data during meetings
- Broadcasting information at exhibits or displays
- And more!



#### **For Technical Support:**

If additional support is needed, please visit www.supertalent.com/support/support.php or email support@supertalent.com.

#### **Contact Information:**

Super Talent Technology 2077 North Capitol Ave