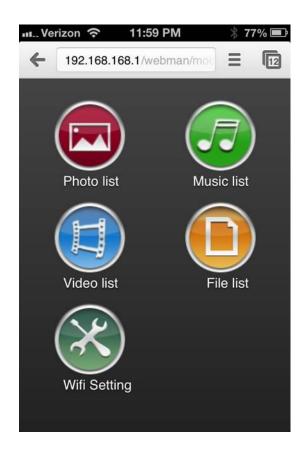

wireless network list on your device and choose Wi-Cap.
- 3. Enter your password to access the Wi-Cap's wireless network.

The Super Talent Wi-Cap is now connected to your device and ready for your to access the data.



#### Navigating with a Computer Interface

#### Open a browser.





## Navigation Menu on a computer interface.

From left to right:

Settings

**Photos** 

Files

Music

Video





#### Click an icon to view the data in that list.

This is the file list.





# Photo list displays as a gallery.





## If you click an empty list it will show this:





#### **Settings List**

Here you can access to change the SSID or password. Also, you can update the firmware.





## Navigating with a Mobile Interface

Open a browser.





#### Navigation menu on a mobile interface.





#### Click an icon to view the data in that list.

This is the file list.





Data can be easily previewed and downloaded.







#### The Super Talent Wi-Cap can be used for:

- Projects
- Sharing data during meetings
- Broadcasting information at exhibits or displays
- And more!



#### **For Technical Support:**

If additional support is needed, please visit www.supertalent.com/support/support.php or email support@supertalent.com.

#### **Contact Information:**

Super Talent Technology 2077 North Capitol Avenue San Jose, CA Tel: +1 (408) 934-2560