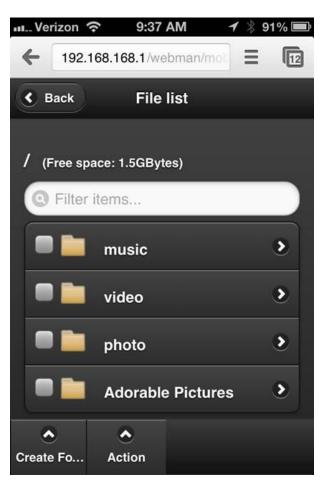

#### Click an icon to view the data in that list.

This is the file list.

Data can be easily previewed and downloaded.