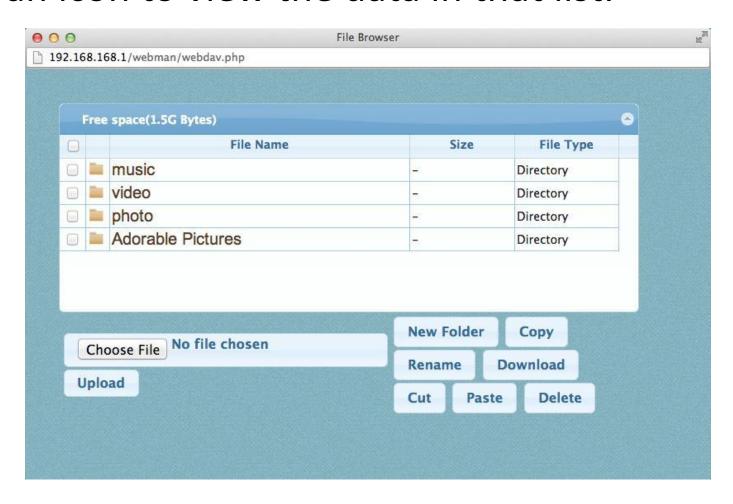

-Cap
- 2. Navigating the files on a computer
- 3. Navigating the files on a mobile interface
- 4. How the Wi-Cap can be used
- 5. Support and Contact information



#### **Getting Started**

- Turn on the Wi-Cap by holding the large button for at least 1.5 seconds.
  Wait for the light to turn solid blue.
- 2. Open the wireless network list on your device and choose Wi-Cap.
- 3. Enter your password to access the Wi-Cap's wireless network.

The Super Talent Wi-Cap is now connected to your device and ready for your to access the data.



#### Navigating with a Computer Interface

#### Open a browser.





## Navigation Menu on a computer interface.

From left to right:

Settings

**Photos** 

Files

Music

Video





#### Click an icon to view the data in that list.

This is the file list.





# Photo list displays as a gallery.





## If you click an empty list it will show this:





#### **Settings List**

Here you can access to change the SSID or password. Also, you can update the firmware.





## Navigating with a Mobile Interface

Open a browser.





#### Navigation menu on a mobile interface.





#### Click an icon to view the data in that list.

This is the file list.





Data can be easily previewed and downloaded.







#### The Super Talent Wi-Cap can be used for:

- Projects
- Sharing data during meetings
- Broadcasting information at exhibits or displays
- And more!



#### **For Technical Support:**

If additional support is needed, please visit www.supertalent.com/support/support.php or email support@supertalent.com.

#### **Contact Information:**

Super