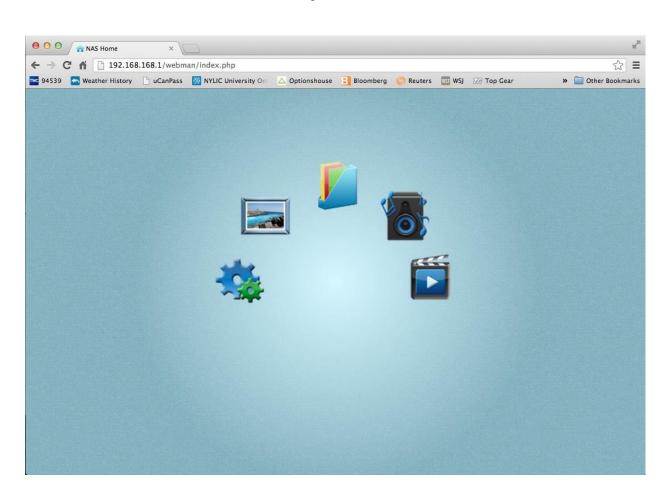

#### Open a browser.

## Navigation Menu on a computer interface.

From left to right:

Settings

**Photos** 

Files

Music

Video