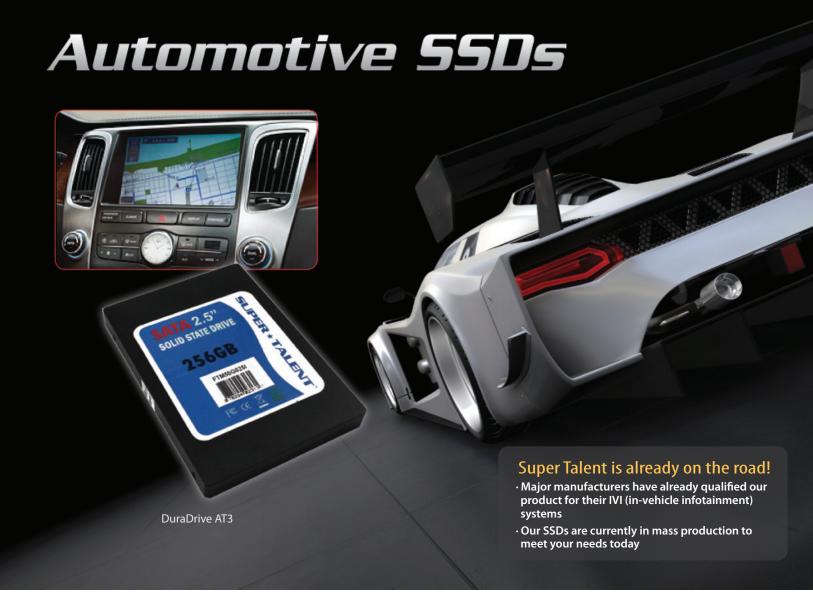

## All terrain means our SSDs are durable

- Rated for industrial level temperatures (-40°C to 85°C)
- Integrated SPOR (Sudden Power Off Recovery) algorithm
- Withstands vibration and shock because it has no moving parts
- Supports various form factors to fit into your vehicle or device (2.5", 1.8", mini PCle and custom BGA)

## Standard SSD options

- Capacities from 4GB to 240GB
- Built in ECC (error correcting code) for reliability
- Lasts longer using the wear leveling algorithm
- Currently supports Windows CE operating system
- Android, GENIVI and MeeGo support coming soon
- Available in MCP (multi-chip packaging) for a smaller footprint in your system

## SSDs perform at highway speeds

- Uses high bandwidth connections such as SATA II
- High read/write speeds

## **Product lines**