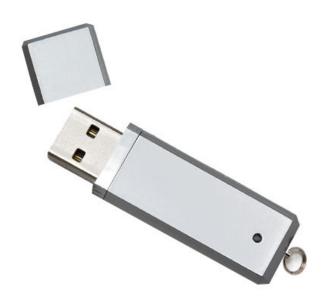

## Al Series

Smooth plastic case with chrome rim design.

Capacities: 4GB - 64GB

Printable Area: 10 mm x 25 mm Dimension: 58 mm x 17 mm x 7 mm Operating Temperature: 0°C ~ 60°C Storage Temperature: -20°C ~ 85°C

## **Technical Details:**

- Full compatibility with USB 1.1 and 2.0
- Hot plug and play; Functions like another hard drive
- No driver needed for most operating systems (Windows 98SE driver available online)
- LED indicates power, busy
- Available in a variety of colors