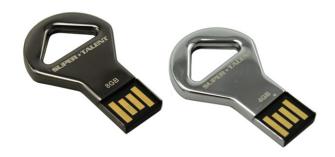

# Elite Series – CKB - KeyDrive™

#### Introduction

The CKB $^{\text{TM}}$  is convenient, lightweight and durable. Designed with a metal enclosure and large keychain attachment point, the waterproof CKB can be attached to virtually anything. The CKB $^{\text{TM}}$  is currently available in 2 colors (Nickel and Silver) and is compatible with both USB 2.0 and 1.1.

### **Features**

- Rugged, metal design perfect for your keychain
- · Compatibility with USB 2.0 and 1.1
- Water resistant
- · No driver needed for most operating systems
- Light Weight (6g)

## Specification

- · Capacities: 4-64 GB
- Dimensions: 40.0mm(L) X 25.9mm(W) X 3.7mm(H)
- · Package: Metal
- Temparture: Storage = -20°C to 85°C

Operating = 0°C to 60°C

- USB: 2.0 or 1.1 compatible
- O/S support: Windows-Windows 98 and above