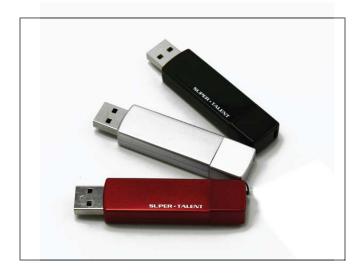

### Introduction

A new "twist" on the cap-less design. Twist the back 20% of the drive left or right; half rotation out, half rotation in. Spins either way without mechanical stop.

#### Features

- Beautiful pained surface in Carmine Red, Ebony or Pearl
- Small enough to be carried in your pocket
- Compatible with USB 2.0 and USB 1.1
- Tether attachment point on

### Ordering Information

| Description               | Part number |
|---------------------------|-------------|
| Silver $(x = 2GB - 16GB)$ | STUxGGRS    |
| Red $(x = 2GB - 16GB)$    | STUxGGRR    |
| Black $(x = 2GB - 16GB)$  | STUxGGRK    |